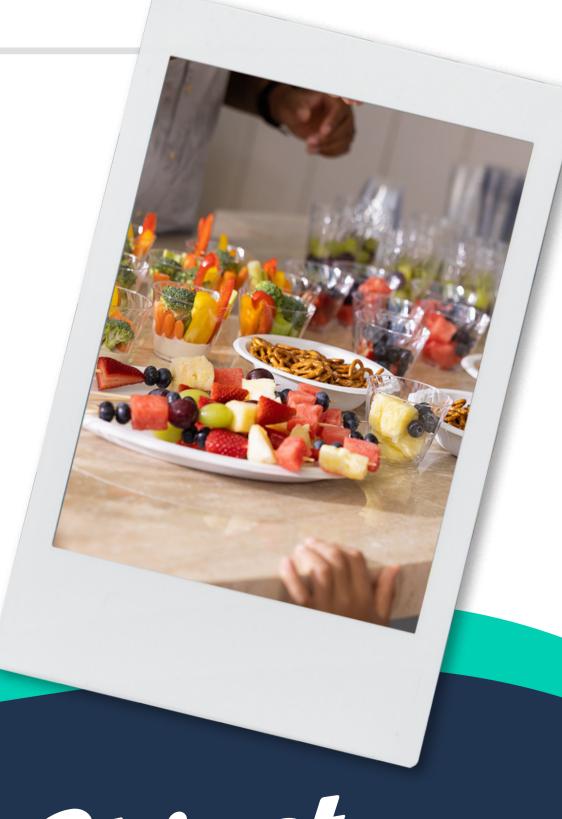

## GRADUATION PARTY Quantity Guide

| ITEM                             | AMOUNT                 | PER      |
|----------------------------------|------------------------|----------|
| APPETIZERS/ S FINGER FOOD        | 4-6 bites              | 1 guest  |
| ROLLS/SANDWICHES                 | 1.5 pieces             | 1 guest  |
| SALAD                            | 1 cup                  | 1 guest  |
| SIDES/CHIPS                      | 1 cup                  | 1 guest  |
| DESSERT (WHOLE)                  | 1 cake/pie             | 4 guests |
| DESSERT (INDIVIDUAL)             | 1 pastry/tart/mousse   | 1 guest  |
| ALCOHOLIC DRINKS                 | 1 drink                | 1 guest  |
| NON-ALCOHOLIC DRINKS             | 2 drinks               | 1 guest  |
| CHINET® BRAND PLATES             | 1 plate                | 1 guest  |
| CHINET CLASSIC®<br>LUNCH NAPKINS | 2 napkins              | 1 guest  |
| CHINET CRYSTAL® CUTLERY          | 1 knife/<br>spoon/fork | 1 guest  |
| CHINET BRAND® CUPS               | 2 cups                 | 1 guest  |