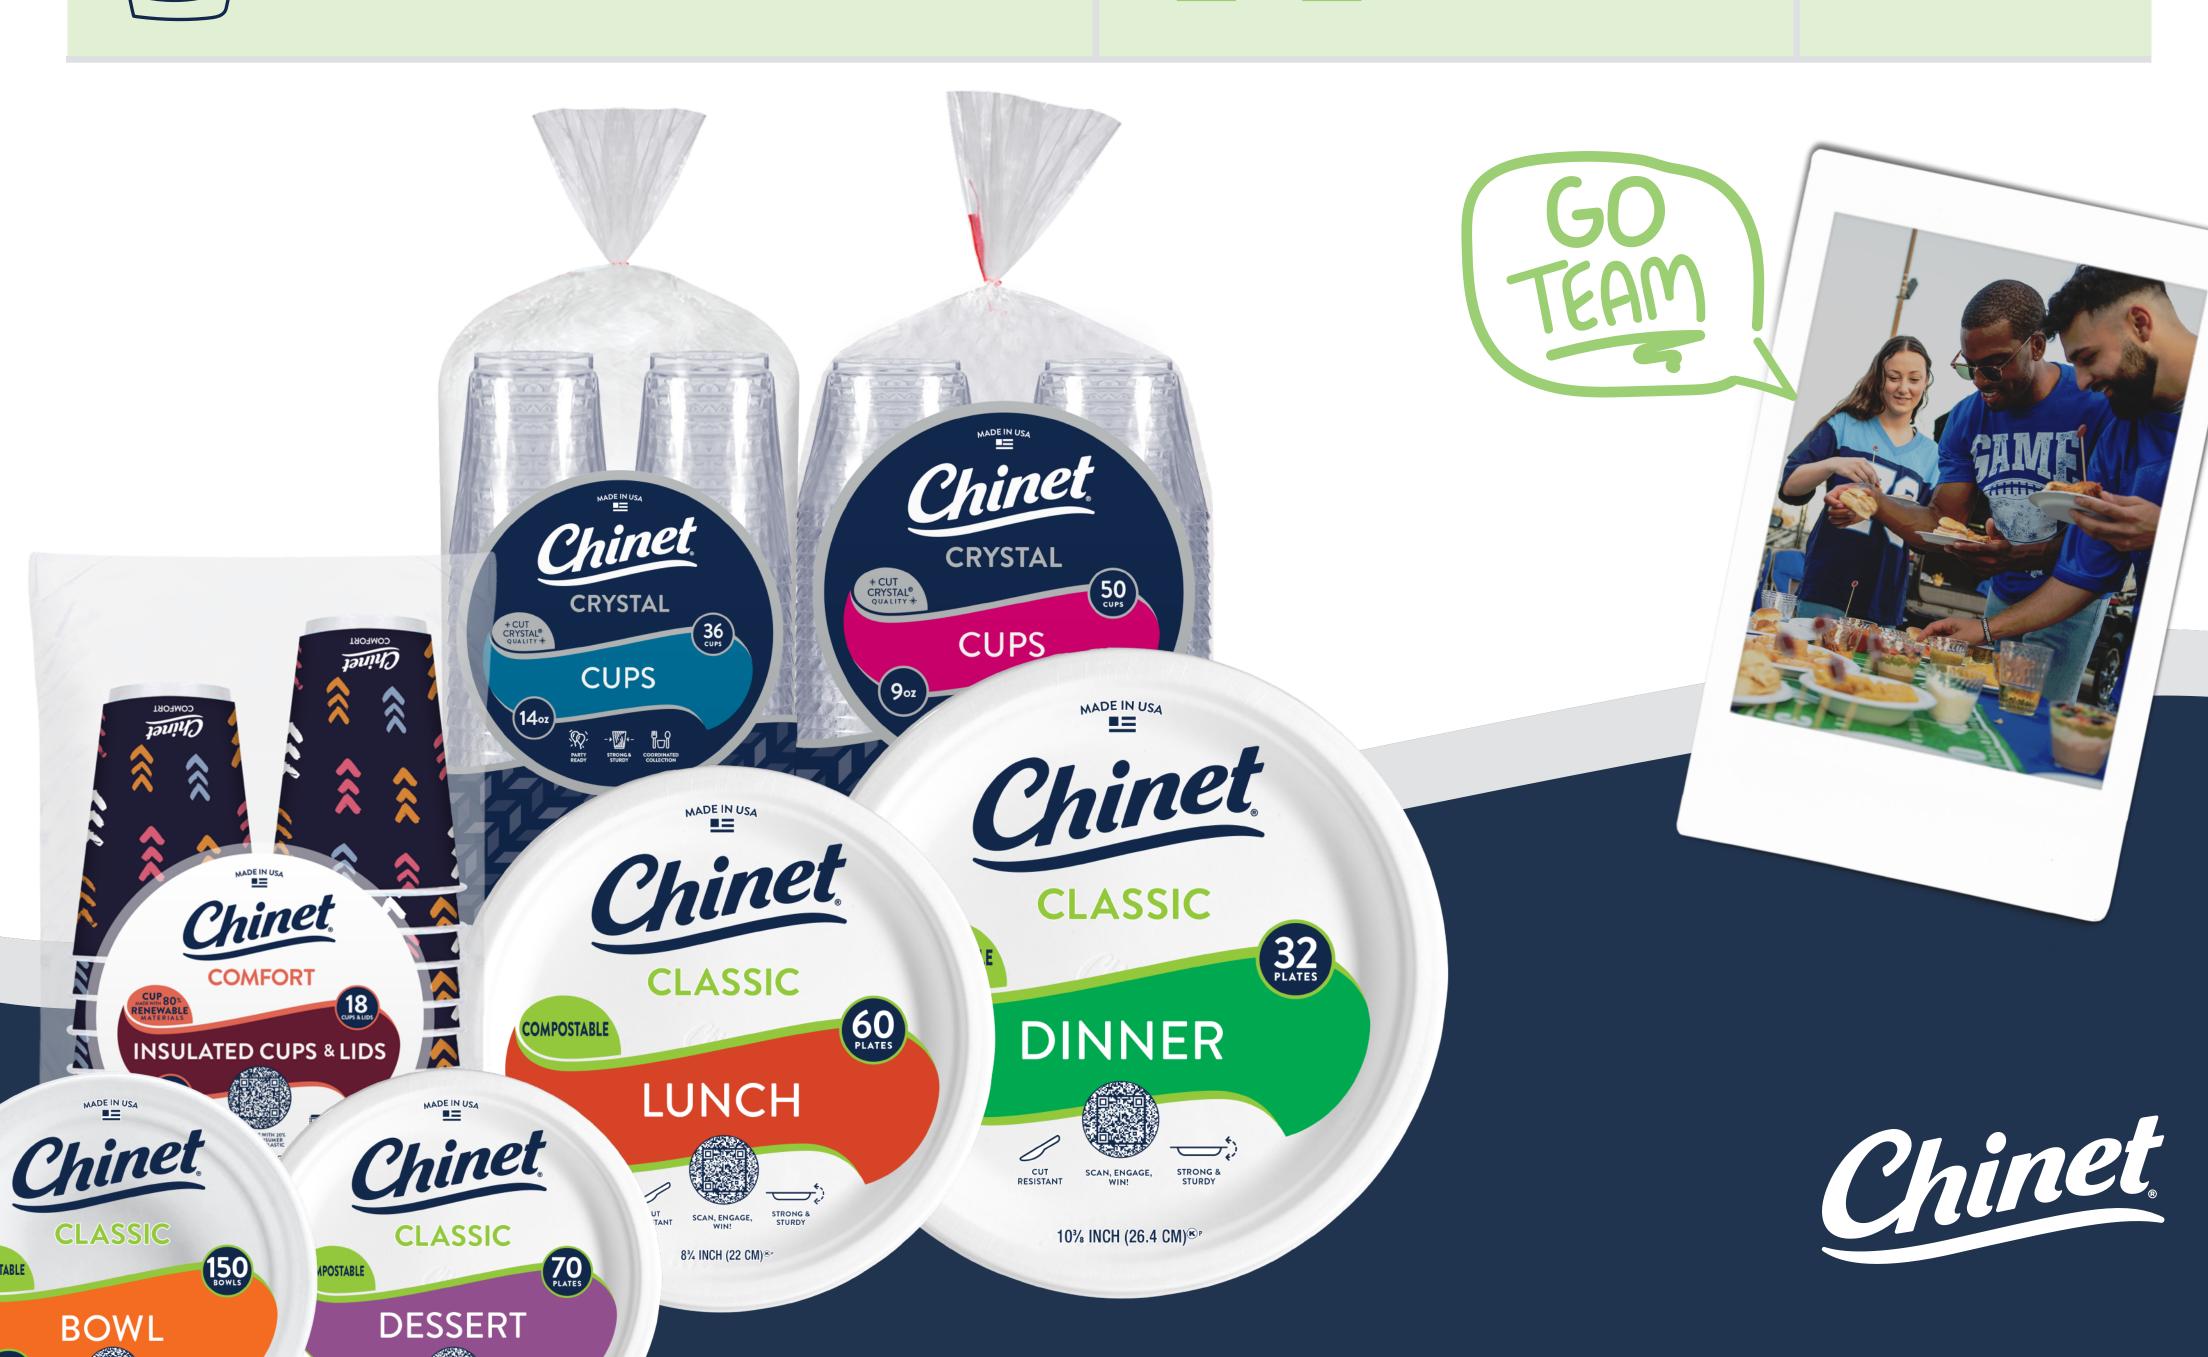

## TAILGATE Quantity Guide

| ITEM                              | AMOUNT                 | PER     |
|-----------------------------------|------------------------|---------|
| APPETIZERS/ S FINGER FOOD         | 6-8 bites              | 1 guest |
| PROTEIN (BURGERS, HOTDOGS, WINGS) | 1.5 each               | 1 guest |
| SALAD (PASTA OR LEAF)             | 1 cup                  | 1 guest |
| SIDES/CHIPS                       | 1 cup                  | 1 guest |
| DESSERT (COOKIE/BROWNIE/BAR)      | 1 each                 | 1 guest |
| ALCOHOLIC DRINKS                  | 2 drinks               | 1 guest |
| NON-ALCOHOLIC DRINKS              | 1 drink                | 1 guest |
| CHINET® BRAND PLATES              | 1 plate                | 1 guest |
| CHINET CLASSIC® LUNCH NAPKINS     | 3 napkins              | 1 guest |
| CHINET CRYSTAL® CUTLERY           | 1 knife/<br>spoon/fork | 1 guest |
| CHINET® BRAND CUPS                | 2 cups                 | 1 guest |