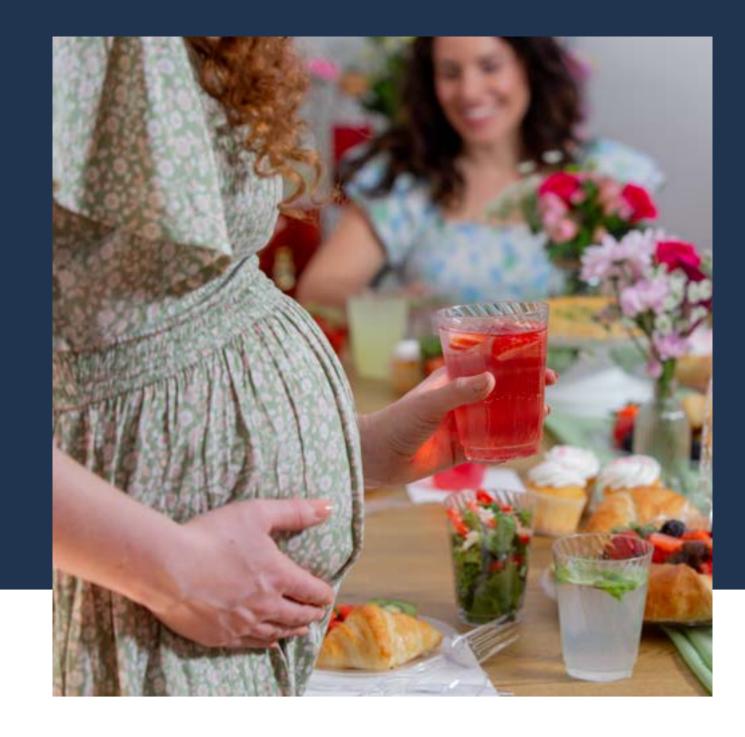

# BABY SHOWER BRUNCH

### **CUPS**

3 per guest: 1 water, 1 mocktail, 1 coffee

WATER

### **PLATES** 2 per guest: 1 dinner plate

& 1 dessert plate

4 per guest